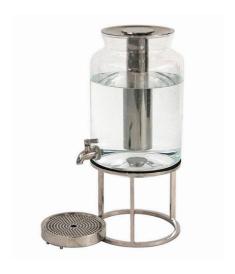

## **PRODUCT DATA SHEET**

| Product Supplier          | Craster                                                                              |
|---------------------------|--------------------------------------------------------------------------------------|
| Product Name              | Tilt Juice Dispensers - Glass Jar (includes Mini and Standard)                       |
| Codes                     | SET_JD, SET_JDTR, SET_MJD, SET_MJDTR003                                              |
| C00                       | Portugal                                                                             |
| Material                  | Soda Lime Glass                                                                      |
| Finish                    | Clear                                                                                |
| Product End Use           | Food Presentation                                                                    |
| Declaration of Compliance | This product meets the requirements of BS 6748:1986 and EC Regulation no. 1935/2004. |