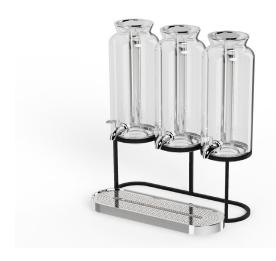

## **PRODUCT DATA SHEET**

| Product Supplier          | Craster                                                                              |
|---------------------------|--------------------------------------------------------------------------------------|
| Product Name              | Tilt Juice Dispensers - Glass Jar (includes Mini and Standard)                       |
| Codes                     | SET_JD, SET_JDTR, SET_MJD, SET_MJDTR003                                              |
| C00                       | Portugal                                                                             |
| Material                  | Soda Lime Glass                                                                      |
| Finish                    | Clear                                                                                |
| Product End Use           | Food Presentation                                                                    |
| Declaration of Compliance | This product meets the requirements of BS 6748:1986 and EC Regulation no. 1935/2004. |