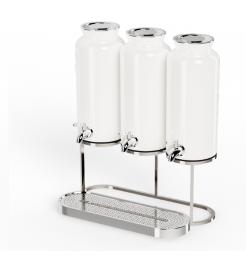

## **PRODUCT DATA SHEET**

| Product Supplier          | Craster                                                                                             |
|---------------------------|-----------------------------------------------------------------------------------------------------|
| Product Name              | Tilt Juice Dispensers - Glass Jar (includes Mini and Standard)                                      |
| Codes                     | SET_JD, SET_JDTR, SET_MJD, SET_MJDTR003, SET_MJDTR023, SET_MJDWHT, SET_MJDWHTTR003, SET_MJDWHTTR023 |
| coo                       | Portugal                                                                                            |
| Material                  | Soda Lime Glass                                                                                     |
| Finish                    | Clear / White Casing                                                                                |
| Product End Use           | Jucie Dispenser                                                                                     |
| Declaration of Compliance | This product meets the requirements of BS 6748:1986 and EC Regulation no. 1935/2004.                |