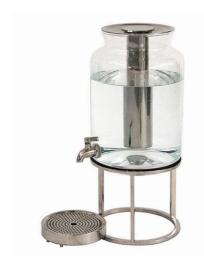

## **PRODUCT DATA SHEET**

| Product Supplier          | Craster                                                                                             |
|---------------------------|-----------------------------------------------------------------------------------------------------|
| Product Name              | Tilt Juice Dispensers - Glass Jar (includes Mini and Standard)                                      |
| Codes                     | SET_JD, SET_JDTR, SET_MJD, SET_MJDTR003, SET_MJDTR023, SET_MJDWHT, SET_MJDWHTTR003, SET_MJDWHTTR023 |
| coo                       | Portugal                                                                                            |
| Material                  | Soda Lime Glass                                                                                     |
| Finish                    | Clear / White Casing                                                                                |
| Product End Use           | Jucie Dispenser                                                                                     |
| Declaration of Compliance | This product meets the requirements of BS 6748:1986 and EC Regulation no. 1935/2004.                |