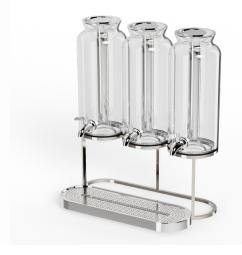

## **PRODUCT DATA SHEET**

| Product Supplier          | Craster                                                                                             |
|---------------------------|-----------------------------------------------------------------------------------------------------|
| Product Name              | Tilt Juice Dispensers - Glass Jar (includes Mini and Standard)                                      |
| Codes                     | SET_JD, SET_JDTR, SET_MJD, SET_MJDTR003, SET_MJDTR023, SET_MJDWHT, SET_MJDWHTTR003, SET_MJDWHTTR023 |
| coo                       | Portugal                                                                                            |
| Material                  | Soda Lime Glass                                                                                     |
| Finish                    | Clear / White Casing                                                                                |
| Product End Use           | Jucie Dispenser                                                                                     |
| Declaration of Compliance | This product meets the requirements of BS 6748:1986 and EC Regulation no. 1935/2004.                |