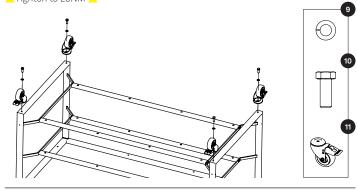

1. Attach End Frames to Crossbar (x4) with M8x20 Button Head Screws (x16).

4. Flip over the frame and attatch the Castor Wheels to End Frame tube with the Spring Washers (x4) and M12x30 Socket Head Screws (x4). ▲ Tighten to 25NM ▲