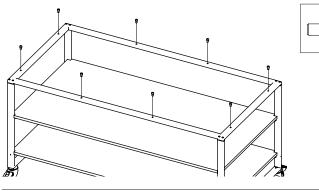

2. Insert Upper Frame locator lugs into the Lower Frame assembly. 3. Secure with M8x50 Machine Screws (x4).

5. Insert the bottom Lower Shelf. Rotate the shelf to fit under the Crossbars and slide into place.

6. Repeat this step for the middle Lower Shelf.

8. Lower the Top Shelf onto the Top Frame, locating the holes on the underside of the shelf onto the screws inserted in the previous step.

UK Telephone +44 (0) 203 004 4750 USA Telephone +1 732 543 7862