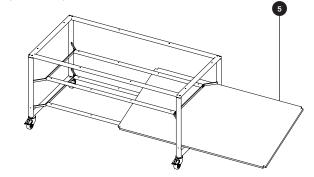

2. Insert Upper Frame locator lugs into the Lower Frame assembly. 3. Secure with M8x50 Machine Screws (x4).

5. Insert the bottom Lower Shelf. Rotate the shelf to fit under the Crossbars and slide into place.