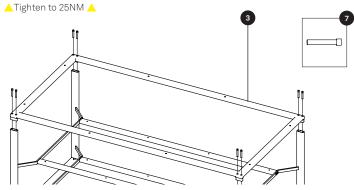

7. Insert M10x16 Socket Head Cap Screw (x8) into the designated holes on the Top Frame.

▲Tighten to 25NM 🔺

**Company Address** Craster Ltd, Suite 216 Great Western Studios, 65 Alfred Road London W2 5EU

Company Info VAT Reg No. 599599046 Registered in England Company No: 4503732