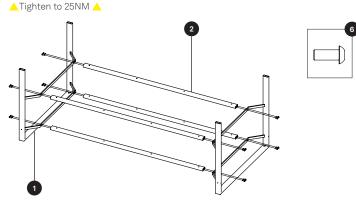

1. Attach End Frames to Crossbar (x4) with M8x20 Button Head Screws (x16).

4. Flip over the frame and attatch the Castor Wheels to End Frame tube with the Spring Washers (x4) and M12x30 Socket Head Screws (x4). ▲ Tighten to 25NM ▲

2. Insert Upper Frame locator lugs into the Lower Frame assembly. 3. Secure with M8x50 Machine Screws (x4).

5. Insert the bottom Lower Shelf. Rotate the shelf to fit under the Crossbars and slide into place.