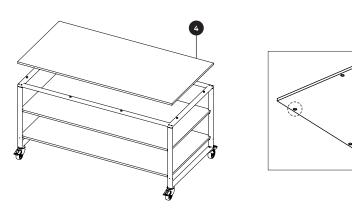

6. Repeat this step for the middle Lower Shelf.

8. Lower the Top Shelf onto the Top Frame, locating the holes on the underside of the shelf onto the screws inserted in the previous step.

UK Telephone +44 (0) 203 004 4750 USA Telephone +1 732 543 7862