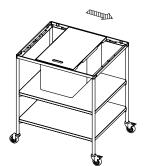

**3.** Lower the corresponding Filler Panel into the remaining space on the trolley's top frame.