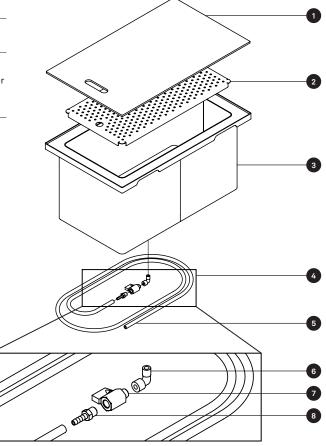

## FARE DROP-IN ICE WELL ASSEMBLY INSTRUCTIONS

| Code       | TO_MOD_DI11IWD                                                                                                                    |                                                                                              |
|------------|-----------------------------------------------------------------------------------------------------------------------------------|----------------------------------------------------------------------------------------------|
| Dimensions | 624 × 373 × 313 mm / 24.6 x 14.7 x 12.3 in<br>Holds approx. 39 litres (10.3 gal)                                                  |                                                                                              |
| Components | <ul> <li>Lid</li> <li>Drip Tray</li> <li>Ice Well Vessel</li> <li>Valve Assembly</li> <li>Hose</li> </ul>                         | <ul> <li>Elbow Connector</li> <li>Ball Valve</li> <li>Hose Barb Fitting Connector</li> </ul> |
| Guidance   | <ul> <li>This product must be assembled by at least 2 people</li> <li>Handle with care - please wear protective gloves</li> </ul> |                                                                                              |