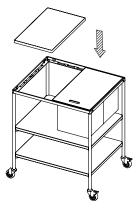

#### Pre-Use

**1.** Using the designated hand holds, lower the Ice Well into the trolley's top frame. **\DeltaThis step must be carried out by at least 2 people**  $\Delta$ 

2. Carefully slide the Ice Well to the desired side of the trolley, ensuring it makes contact with the bumpers on the vertical edge of the top frame.

**3.** Lower the corresponding Filler Panel into the remaining space on the trolley's top frame.