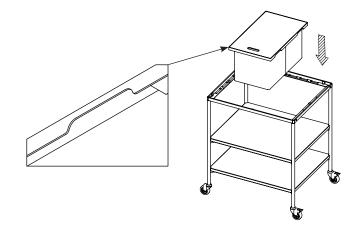

#### Pre-Use

**1.** Using the designated hand holds, lower the Ice Well into the trolley's top frame. **\DeltaThis step must be carried out by at least 2 people**  $\Delta$ 

2. Carefully slide the Ice Well to the desired side of the trolley, ensuring it makes contact with the bumpers on the vertical edge of the top frame.