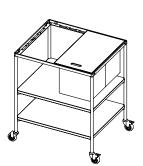

**3.** Lower the corresponding Filler Panel into the remaining space on the trolley's top frame.