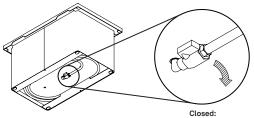

### 2. To drain liquid:

- Place the end of the hose in a vessel or sink
- Turn the valve lever 90° clockwise
- 3. Close the valve once draining complete.

# $\blacksquare$ Ensure Ice Well is empty and dry before removing from the trolley frame and storing $\blacksquare$

Company Address Craster Ltd, Suite 216 Great Western Studios, 65 Alfred Road London W2 5EU **Company Info** VAT Reg No. 599599046 Registered in England Company No: 4503732